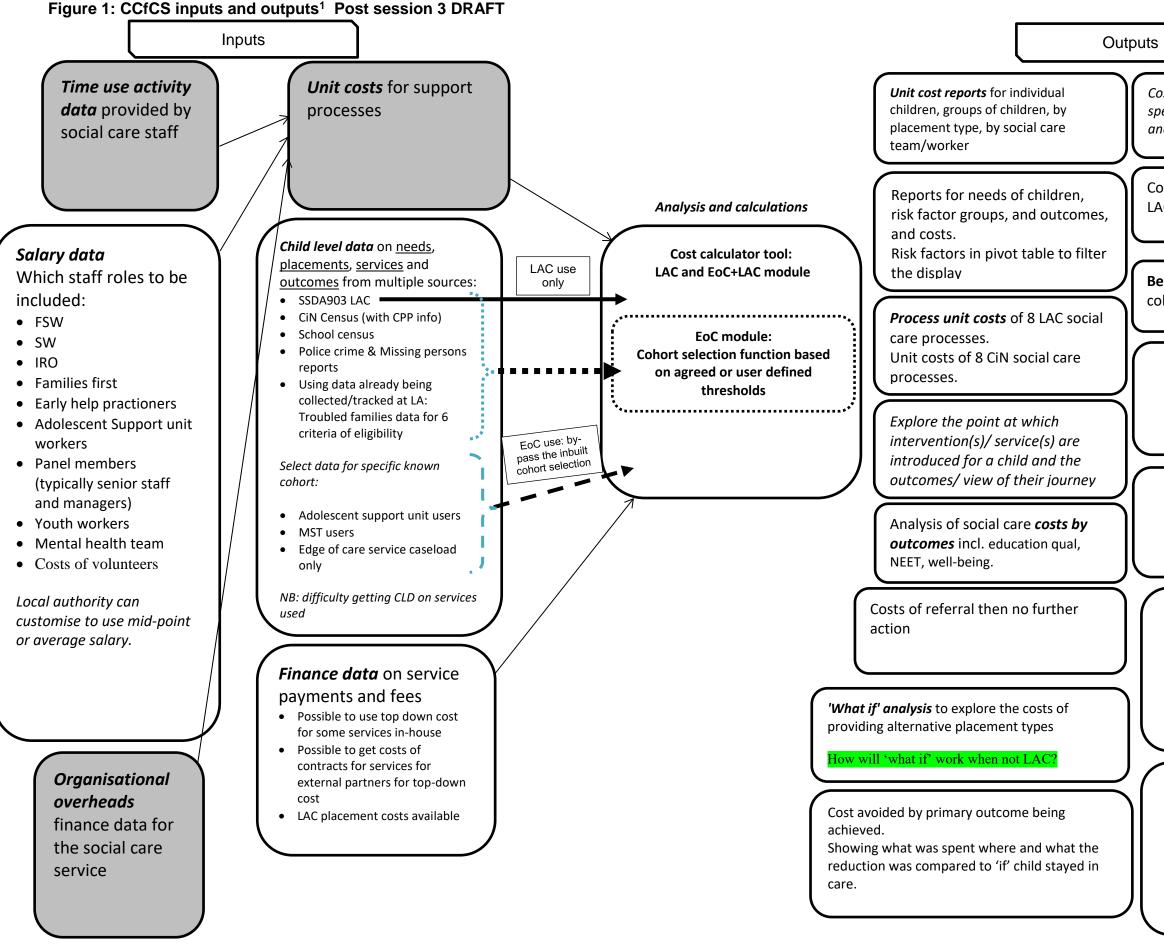

<sup>11</sup> Adapted from: Holmes, L., Landsverk, J., Ward, H., Rolls-Reutz, J., Saldana, L., Wulczyn, F., and Chamberlain, P. (2013) Cost calculator methods for estimating casework time in child welfare services: A promising approach for use in implementation of evidence-based practices and other service innovations Children and Youth Services Review. [Advance online publication]